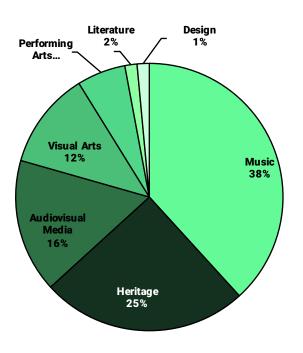

## Indonesia: International Cultural Activities 2020

In 2020, 34 Dutch artists and cultural organizations participated in 55 cultural activities across Indonesia. These activities took place at 11 venues across 7 cities in the country.