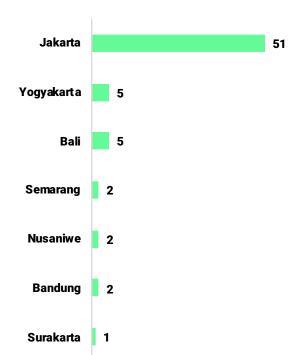

## Indonesia: International Cultural Activities 2020

In 2020, 34 Dutch artists and cultural organizations participated in 55 cultural activities across Indonesia. These activities took place at 11 venues across 7 cities in the country.

| Overview                  |    |  |
|---------------------------|----|--|
| Total planned activities  | 69 |  |
| Total realized activities | 55 |  |
| Total Total Zod dottvitto |    |  |
| Participating artists     | 34 |  |
| Visited Cities            | 7  |  |
| Visited venues            | 11 |  |