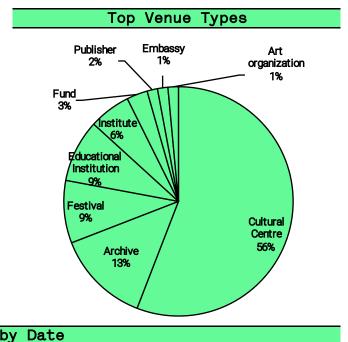

## Indonesia: International Cultural Activities 2020

In 2020, 34 Dutch artists and cultural organizations participated in 55 cultural activities across Indonesia. These activities took place at 11 venues across 7 cities in the country.