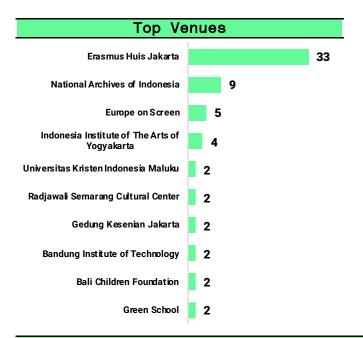

## Indonesia: International Cultural Activities 2020

In 2020, 34 Dutch artists and cultural organizations participated in 55 cultural activities across Indonesia. These activities took place at 11 venues across 7 cities in the country.

| Overview                  |    |  |
|---------------------------|----|--|
| Total planned activities  | 69 |  |
| Total realized activities | 55 |  |
| Total Total Zod dottvitto |    |  |
| Participating artists     | 34 |  |
| Visited Cities            | 7  |  |
| Visited venues            | 11 |  |

| Top International Partners           |
|--------------------------------------|
| 1 Erasmus Huis Jakarta               |
| 2 Europe on Screen                   |
| 3 Bandung Institute of Technology    |
| 4 Solo International Performing Arts |