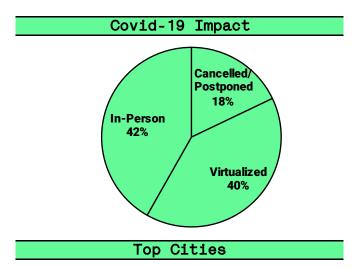

## Indonesia: International Cultural Activities 2020

In 2020, 34 Dutch artists and cultural organizations participated in 55 cultural activities across Indonesia. These activities took place at 11 venues across 7 cities in the country.