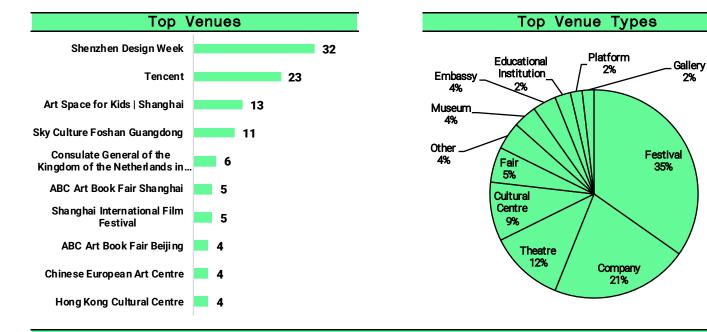

| artners Online Activities                       |
|-------------------------------------------------|
| Shenzhen Design Week                            |
| Tencent                                         |
| Art Space for Kids   Shanghai                   |
| Sky Culture Foshan Guangdong                    |
| ABC Art Book Fair Shanghai                      |
| Consulate General of the Kingdom of the Netherl |
| ABC Art Book Fair Beijing                       |
| Shanghai International Film Festival            |
|                                                 |