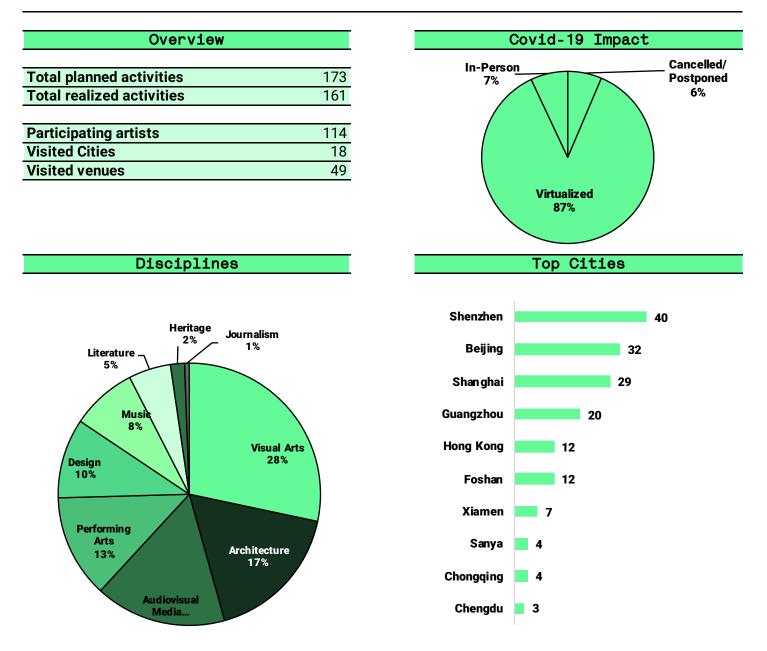

## China: International Cultural Activities 2020

In 2020, 114 Dutch artists and cultural organizations participated in 161 cultural activities across China. These activities took place at 49 venues across 18 cities in the country.