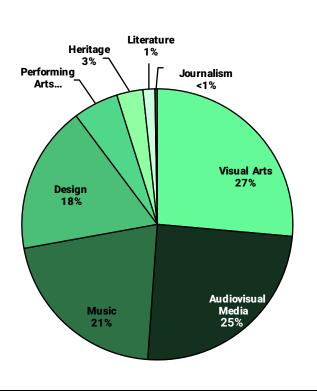

## Japan: International Cultural Activities 2020

In 2020, 129 Dutch artists and cultural organizations participated in 294 cultural activities across Japan. These activities took place at 151 venues across 59 cities in the country.