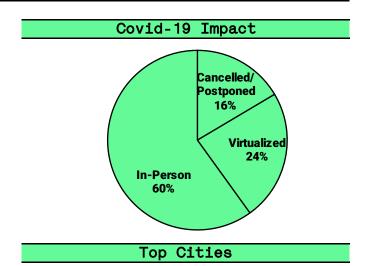

## Japan: International Cultural Activities 2020

In 2020, 129 Dutch artists and cultural organizations participated in 294 cultural activities across Japan. These activities took place at 151 venues across 59 cities in the country.