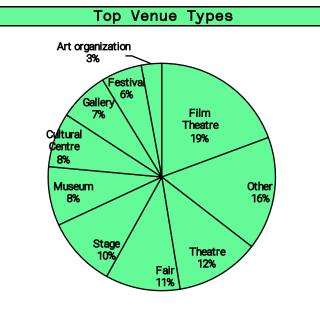

## Japan: International Cultural Activities 2020

In 2020, 129 Dutch artists and cultural organizations participated in 294 cultural activities across Japan. These activities took place at 151 venues across 59 cities in the country.