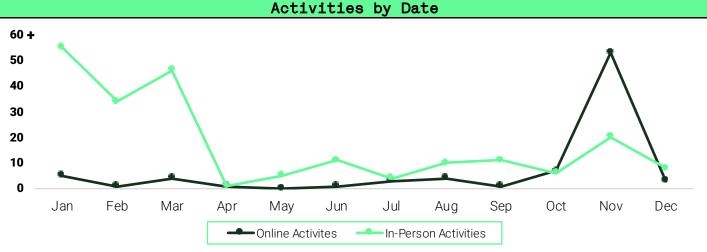

## Japan: International Cultural Activities 2020

In 2020, 129 Dutch artists and cultural organizations participated in 294 cultural activities across Japan. These activities took place at 151 venues across 59 cities in the country.