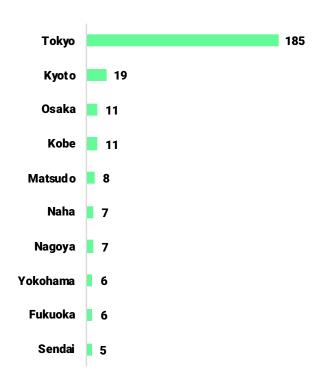

## Japan: International Cultural Activities 2020

In 2020, 129 Dutch artists and cultural organizations participated in 294 cultural activities across Japan. These activities took place at 151 venues across 59 cities in the country.